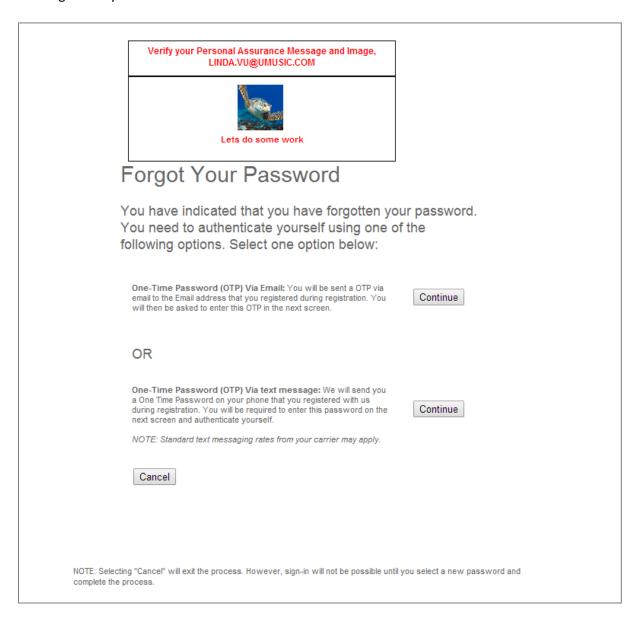

#### 4. Click Continue on your selected One-Time Password Option

In order to authenticate yourself, you have two ways in which to receive a one-time password in order to proceed to reset your password.

#### Option 1: You can select to receive your one-time password via email

A temporary password was be sent to the registered email address which is the same email address you use to log in.

#### Option 2: You can select to receive your one-time password via a text message

A temporary password will be sent to the mobile/cell number you provided when you registered your account for the first time.