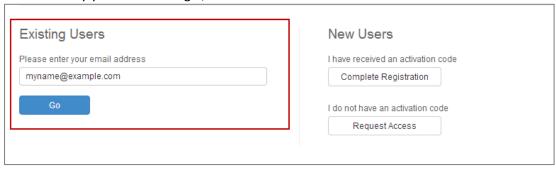

## 2. Enter your Registered Email Address

The same way you would to login, and click the GO button.

You will be taken to the page where you would normally enter your password