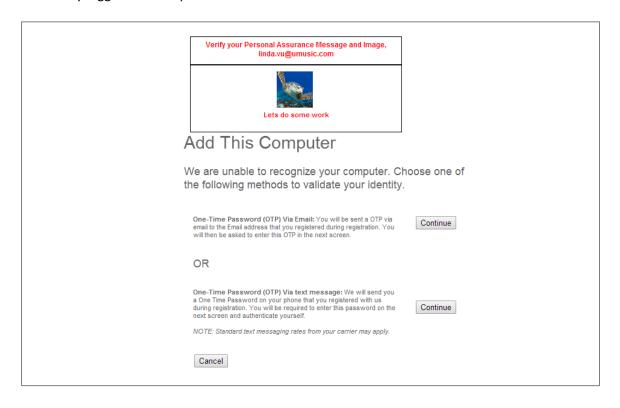

## Logging in from a different computer or location?

The Global Royalty Portal security authentication application protects your log in access by detecting if you attempt to log in to the portal from a different computer or a different location.

You will need to verify yourself you will be asked to go through the one-time password authentication in order to successfully login.

This is the same process as the Forget Your Password but your one-time password is verified you will be directly logged into the portal.