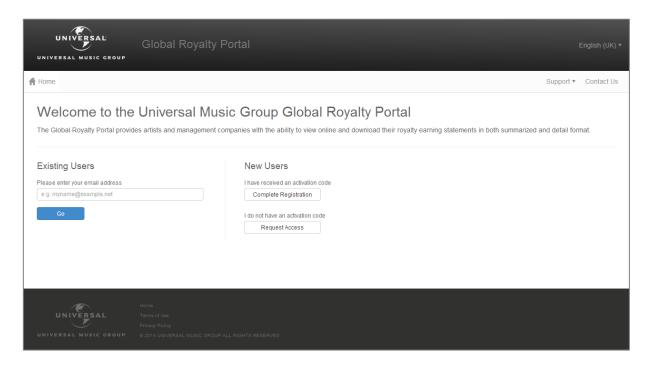

## **Forgot Your Password?**

Access Universal Music Group Website
 By entering the below URL into your internet browser window or click on the below link <a href="https://globalroyaltyportal.umusic.com">https://globalroyaltyportal.umusic.com</a>

## 2. Enter your Registered Email Address

The same way you would to login, and click the GO button.

You will be taken to the page where you would normally enter your password