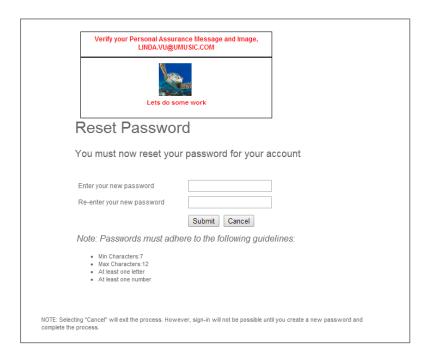

#### 7. Enter new password

Enter a new password, ensure that the password you enter meets the below criteria

- Between 7-12 characters
- At least one letter and one number

Please note, passwords are case sensitive

#### 8. Re-enter the new password

Re-enter the same new password into the second text box to confirm the new password selected