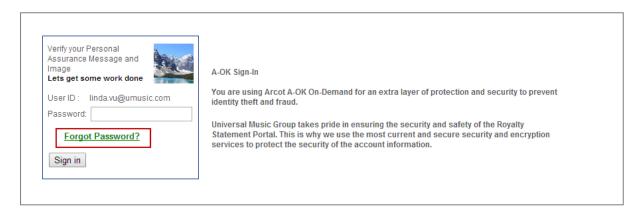

#### 3. Click on the 'Forgot Password' link

This link is highlighted in green and appears underneath the password text box. You will be taken to another screen titled 'Forgot Your Password'.