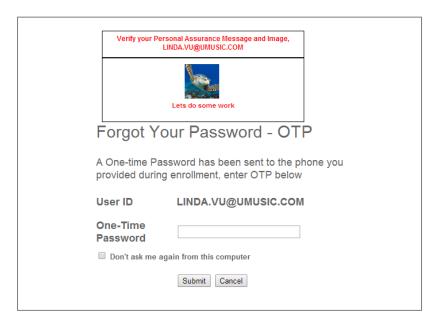

#### 4. Click Continue on your selected One-Time Password Option

In order to authenticate yourself, you have two ways in which to receive a one-time password in order to proceed to reset your password.

#### Option 1: You can select to receive your one-time password via email

A temporary password was be sent to the registered email address which is the same email address you use to log in.

#### Option 2: You can select to receive your one-time password via a text message

A temporary password will be sent to the mobile/cell number you provided when you registered your account for the first time.

#### 5. Enter the One-Time Password

Once you have received your one-time password via email or text message. Enter this password into the text box provided.